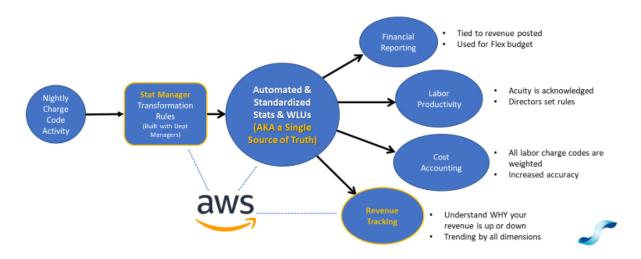

Sixth Sense Intelligence has mastered the ability of automating the creation of primary and secondary operational statistics directly from charge codes. If revenue is billed, then the statistic is counted. This is critical for hospitals with:

- More than one billing system
- Those that use EPIC as their billing system since Epic does not have a standard charge master data structure

Sixth Sense creates a single charge master equivalent and simultaneously transforms the data into key statistics. Our application, Stat Manager and Revenue Tracking (SMaRT) is a cloud- based tool that monitors and alerts managers when new charge codes are utilized. Monitoring is key to maintaining a "Single Source of Truth" because the charge master constantly changes due to CMS rules, payer contracts, pricing and new services. Our process is transparent and easy to maintain.

## Stat Manager & Revenue Tracking (SMaRT)

A Single Source of Truth for Stats & Work Load Units

In addition to collecting statistics and work load units, our SMaRT application produces interactive revenue analytic dashboards that answer your trending, pricing and volume questions. These analytics can be automatically pushed out via email as desired.