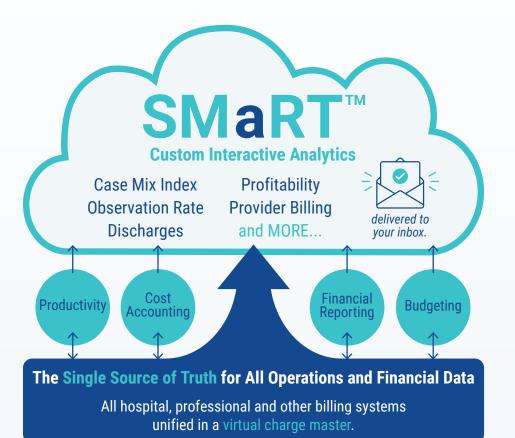

# SMaRT<sup>™</sup> Analytics

Our application, Stat Manager and Revenue Tracking (SMaRT), is a cloud-based tool that calculates stats on a daily basis. In addition, it monitors and alerts managers when new charge codes are utilized.

### Interactive Revenue Analytics Dashboards

In addition to automating the collection of statistics and workload units, our SMaRT analytics platform produces interactive revenue analytic dashboards that answer your trending, pricing, and volume questions. These analytics can be pushed out via email automatically or on-demand.